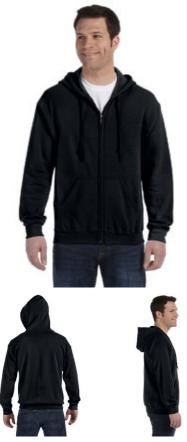

Featured Color: BLACK

## G186 GILDAN HEAVY BLEND 8 OZ., 50/50 FULL-ZIP HOOD

## Features:

- 50% cotton, 50% polyester
- pill-resistant air jet yarn
- unlined hood
- set-in sleeves
- pouch pockets; hood with matching drawstring; YKK metal zipper
- 1x1 ribbed cuffs and waistband with spandex; double-needle stitching throughout
- Safety Orange is compliant with ANSI ISEA 107 High Visibility Standards

Sizes: S-5XL

MSRP (A): \$30.52