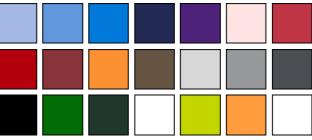

Featured Color: BLACK

# **GILDAN**°

## G186 GILDAN HEAVY BLEND 8 OZ., 50/50 FULL-ZIP HOOD

## Features:

- 50% cotton, 50% polyester
- pill-resistant air jet yarn
- unlined hood
- set-in sleeves
- pouch pockets; hood with matching drawstring; YKK metal zipper
- 1x1 ribbed cuffs and waistband with spandex; double-needle stitching throughout
- Safety Orange is compliant with ANSI ISEA 107 High Visibility Standards

Sizes: S-5XL

MSRP (A): \$30.52

## 21 Available Colors



### G186 GILDAN HEAVY BLEND 8 OZ., 50/50 FULL-ZIP HOOD

### **Product Specifications**

|                  | S     | М     | L     | XL    | 2XL   | 3XL   | 4XL   | 5XL   | - | - |
|------------------|-------|-------|-------|-------|-------|-------|-------|-------|---|---|
| BODY WIDTH       | 19.25 | 21.25 | 23.25 | 25.25 | 27.25 | 29.25 | 31.25 | 32.25 | - | - |
| FULL BODY LENGTH | 26    | 27    | 28    | 29    | 30    | 31    | 32    | 33    | - | - |
| SLEEVE LENGTH    | 33    | 34    | 35    | 36    | 37    | 38    | 39    | 40    | - | - |

#### How to Measure

**BODY WIDTH:** Lay garment flat. 1" below the armhole flat measure the garment across the chest. **FULL BODY LENGTH:** Lay garment flat(face down). Measure from center back neckline seam straight down to back bottom hem.